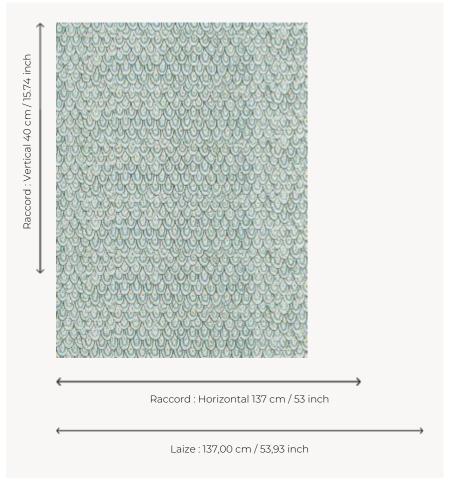

## **FP883002 SHOUT**

Thanks to its hand-painted pattern, the SHOUT wallpaper is reminiscent of the pearl nets worn by women in ancient Egypt. This decoration is inspired by the statue La Porteuse d'auge kept in the Louvre's Department of Egyptian Antiquities. Printed in wide width on matte non-woven fabric.

## Pierre Frey

| TYPE                                       | Wide width printed wallpapers                                                  |
|--------------------------------------------|--------------------------------------------------------------------------------|
| COLLABORATION                              | Musée du Louvre                                                                |
| SALES UNIT                                 | Available per meter/yard                                                       |
| BACKING                                    | NON WOVEN                                                                      |
| COMPOSITION                                | -                                                                              |
| WIDTH                                      | 137 cm / 53,93 inch                                                            |
| REPEAT                                     | H: 137 cm - 53,00 inch<br>V: 40 cm - 15,74 inch<br>Straight repeat             |
| WEIGHT                                     | 147 gr / m²                                                                    |
|                                            |                                                                                |
| CARE                                       | <u>~~₩</u>                                                                     |
| CARE<br>TRIMMING                           | Pretrimmed                                                                     |
| -                                          |                                                                                |
| TRIMMING                                   | Pretrimmed  Paste the wall                                                     |
| TRIMMING  HANGING/REMOVING                 | Pretrimmed  Paste the wall  Wet removable  EUROCLASS B-s1,d0                   |
| TRIMMING  HANGING/REMOVING  CERTIFICATIONS | Pretrimmed  Paste the wall  Wet removable  EUROCLASS B-s1,d0  ASTM E84 Class A |