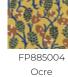

## FP885001 SENNEFER

Loosely based on the ceiling designs of the tomb of Sennefer, mayor of the city of Thebes (now Luxor), this wallpaper features generous vines covered with bunches of grapes and large leaves. The traditional rotary screen printing brings delicacy and refinement to this charming composition.

## 5 Colors

Argile

FP885005 Nil

Tropical