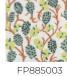

: 52 cm - 20,00 inch<br>V: 58 cm - 22,83 inch<br>Straight repeat |
| WEIGHT                       | 175 gr / m²                                                       |
|                              |                                                                   |
| CARE                         | ~0                                                                |
| CARE<br>TRIMMING             | <b>~☆</b><br>Trimmed                                              |
|                              |                                                                   |
|                              | Trimmed Paste the wall                                            |
| TRIMMING<br>HANGING/REMOVING | Trimmed Paste the wall Strippable EUROCLASS B-s1,d0               |

## 5 Colors



Argile









FP885005 Nil



Tropical