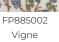

## FP885001 SENNEFER

Loosely based on the ceiling designs of the tomb of Sennefer, mayor of the city of Thebes (now Luxor), this wallpaper features generous vines covered with bunches of grapes and large leaves. The traditional rotary screen printing brings delicacy and refinement to this charming composition.

## 5 Colors

Argile

FP885005 Nil

Tropical