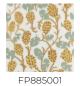

## FP885001 SENNEFER

Loosely based on the ceiling designs of the tomb of Sennefer, mayor of the city of Thebes (now Luxor), this wallpaper features generous vines covered with bunches of grapes and large leaves. The traditional rotary screen printing brings delicacy and refinement to this charming composition.

## FP885001 - Argile

Raccord : Horizontal 52 cm / 20 inch

Laize : 52,00 cm / 20,47 inch