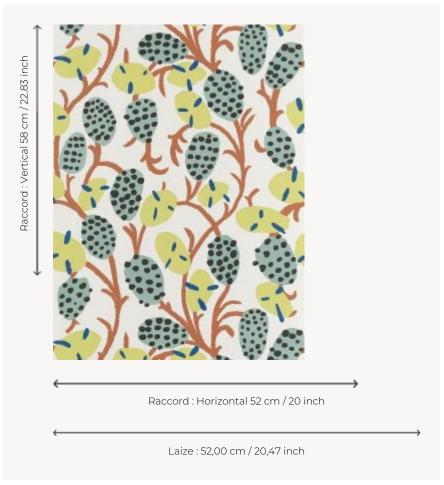

## FP885003 SENNEFER

Loosely based on the ceiling designs of the tomb of Sennefer, mayor of the city of Thebes (now Luxor), this wallpaper features generous vines covered with bunches of grapes and large leaves. The traditional rotary screen printing brings delicacy and refinement to this charming composition.

## Pierre Frey

воок

| TYPE             | Small width printed wallpapers                                    |
|------------------|-------------------------------------------------------------------|
| COLLABORATION    | Musée du Louvre                                                   |
| SALES UNIT       | Available per roll of 10,05 mts                                   |
| BACKING          | NON WOVEN                                                         |
| COMPOSITION      | -                                                                 |
| WIDTH            | 52 cm / 20,47 inch                                                |
| REPEAT           | H: 52 cm - 20,00 inch<br>V: 58 cm - 22,83 inch<br>Straight repeat |
| WEIGHT           | 175 gr / m²                                                       |
| CARE             | ~ <u></u>                                                         |
| TRIMMING         | Trimmed                                                           |
| HANGING/REMOVING | Paste the wall<br>Strippable                                      |
| CERTIFICATIONS   | EUROCLASS B-s1,d0<br>ASTM E84 Class A                             |
| NOTES            | Good lightfastness<br>Flame retardant backing                     |