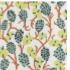

|
| WIDTH            | 52 cm / 20,47 inch                                                |
| REPEAT           | H: 52 cm - 20,00 inch<br>V: 58 cm - 22,83 inch<br>Straight repeat |
| WEIGHT           | 175 gr / m²                                                       |
| CARE             | ~ <u></u>                                                         |
| TRIMMING         | Trimmed                                                           |
| HANGING/REMOVING | Paste the wall<br>Strippable                                      |
| CERTIFICATIONS   | EUROCLASS B-s1,d0<br>ASTM E84 Class A                             |
| NOTES            | Good lightfastness<br>Flame retardant backing                     |

F9979PPFREY32

F9979PPFREY37

## 5 Colors







FP885002 Vigne



FP885003 Tropical



FP885004 Ocre



FP885005 Nil