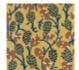

| WIDTH            | 52 cm / 20,47 inch                                                |
| REPEAT           | H: 52 cm - 20,00 inch<br>V: 58 cm - 22,83 inch<br>Straight repeat |
| WEIGHT           | 175 gr / m²                                                       |
| CARE             | ~ <u></u>                                                         |
| TRIMMING         | Trimmed                                                           |
| HANGING/REMOVING | Paste the wall<br>Strippable                                      |
| CERTIFICATIONS   | EUROCLASS B-s1,d0<br>ASTM E84 Class A                             |
| NOTES            | Good lightfastness<br>Flame retardant backing                     |

F9979PPFREY32

F9979PPFREY37

## 5 Colors







FP885002 Vigne



FP885003 Tropical



FP885004 Ocre



FP885005 Nil