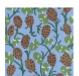

| 52 cm / 20,47 inch                                                |
| REPEAT           | H: 52 cm - 20,00 inch<br>V: 58 cm - 22,83 inch<br>Straight repeat |
| WEIGHT           | 175 gr / m²                                                       |
| CARE             | ~ <u></u>                                                         |
| TRIMMING         | Trimmed                                                           |
| HANGING/REMOVING | Paste the wall<br>Strippable                                      |
| CERTIFICATIONS   | EUROCLASS B-s1,d0<br>ASTM E84 Class A                             |
| NOTES            | Good lightfastness<br>Flame retardant backing                     |

F9979PPFREY32

F9979PPFREY37

## 5 Colors







FP885002 Vigne



FP885003 Tropical



FP885004 Ocre



FP885005 Nil