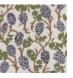

## FP885003 SENNEFER

Loosely based on the ceiling designs of the tomb of Sennefer, mayor of the city of Thebes (now Luxor), this wallpaper features generous vines covered with bunches of grapes and large leaves. The traditional rotary screen printing brings delicacy and refinement to this charming composition.

## 5 Colors

FP885002 Vigne

FP885003 Tropical

FP885004 Ocre

FP885005 Nil