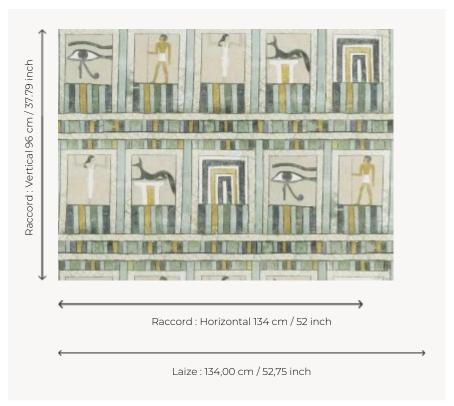

## Pierre Frey

| TYPE                             | Wide width printed wallpapers                                                     |
|----------------------------------|-----------------------------------------------------------------------------------|
| COLLABORATION                    | Musée du Louvre                                                                   |
| SALES UNIT                       | Available per meter/yard                                                          |
| BACKING                          | NON WOVEN                                                                         |
| COMPOSITION                      | -                                                                                 |
| WIDTH                            | 134 cm / 52,75 inch                                                               |
| REPEAT                           | H: 134 cm - 52,00 inch<br>V: 96 cm - 37,79 inch<br>Straight repeat                |
| WEIGHT                           | 135 gr / m²                                                                       |
| CARE                             | <b>≈</b> ♦                                                                        |
|                                  |                                                                                   |
| TRIMMING                         | Pretrimmed                                                                        |
| TRIMMING  HANGING/REMOVING       | Pretrimmed  Paste the wall Strippable                                             |
|                                  | Paste the wall                                                                    |
| HANGING/REMOVING                 | Paste the wall Strippable  EUROCLASS B-s1,d0                                      |
| HANGING/REMOVING  CERTIFICATIONS | Paste the wall Strippable  EUROCLASS B-s1,d0 ASTM E84 Class A  Good lightfastness |