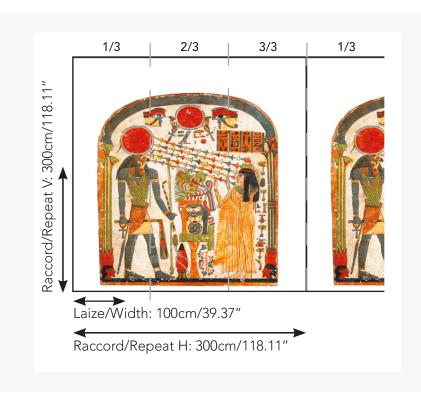

## Pierre Frey

| TYPE                                       | Wide width printed wallpapers -<br>Panoramic wallpapers                                                              |
|--------------------------------------------|----------------------------------------------------------------------------------------------------------------------|
| COLLABORATION                              | Musée du Louvre                                                                                                      |
| SALES UNIT                                 | Full panoramic 300 cm x 300 cm ( 3 lengths 100 cm x 300 cm) - 118,11 in x 118,11 in( 3 lengths 39,37 in x 118,11 in) |
| BACKING                                    | NON WOVEN                                                                                                            |
| COMPOSITION                                | -                                                                                                                    |
| WIDTH                                      | 100 cm / 39,37 inch                                                                                                  |
| REPEAT                                     | H: 300 cm - 118,00 inch<br>V: 300 cm - 118,11 inch<br>Straight repeat                                                |
| WEIGHT                                     | 135 gr / m²                                                                                                          |
|                                            |                                                                                                                      |
| CARE                                       | <b>≈</b> ○                                                                                                           |
| CARE<br>TRIMMING                           | <b>₩</b>                                                                                                             |
|                                            |                                                                                                                      |
| TRIMMING                                   | Trimmed  Paste the wall                                                                                              |
| TRIMMING  HANGING/REMOVING                 | Trimmed  Paste the wall Strippable  EUROCLASS B-s1,d0                                                                |
| TRIMMING  HANGING/REMOVING  CERTIFICATIONS | Trimmed  Paste the wall Strippable  EUROCLASS B-sl,d0 ASTM E84 Class A  Good lightfastness Flame retardant backing   |