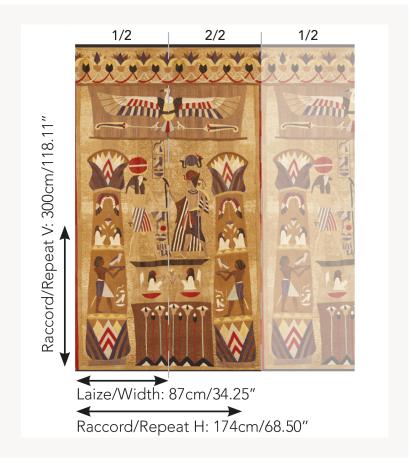

## Pierre Frey

INFORMATION

воок

| Tierre Tiey      |                                                                                                                   |
|------------------|-------------------------------------------------------------------------------------------------------------------|
| ТҮРЕ             | Small width printed wallpapers -<br>Paperbacked fabrics - Panoramic<br>wallpapers                                 |
| COLLABORATION    | Musée du Louvre                                                                                                   |
| SALES UNIT       | Full panoramic 300 cm x 174 cm ( 2 lengths 87 cm x 174 cm) - 118,11 in x 68,50 in( 2 lengths 34,25 in x 68,50 in) |
| BACKING          | NON WOVEN                                                                                                         |
| COMPOSITION      | 100 % Linen                                                                                                       |
| WIDTH            | 87 cm / 34,25 inch                                                                                                |
| REPEAT           | H: 174 cm - 68,00 inch<br>V: 300 cm - 118,11 inch                                                                 |
| WEIGHT           | 200 gr / m²                                                                                                       |
| CARE             | $\mathcal{R}$                                                                                                     |
| TRIMMING         | Trimmed                                                                                                           |
| HANGING/REMOVING | Paste the wall<br>Wet removable                                                                                   |
| CERTIFICATIONS   | EUROCLASS B-s1,d0<br>ASTM E84 Class A                                                                             |
| NOTES            | Good lightfastness<br>Sold as a complete artwork                                                                  |
|                  |                                                                                                                   |