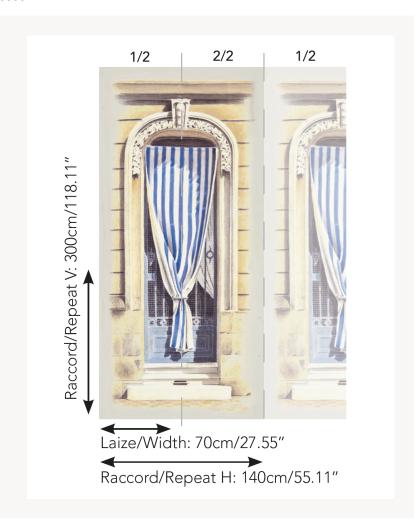

## FP903002 LES PORTES DE L'ETE BLEU

Jean Pierre Marladot is a watercolor artist from the southwest of France. For this panoramic, he takes us to Bordeaux to discover a charming tradition. During hot weather, some Bordeaux residents used to drape their doors with fabric to protect the varnish. The streets were thus decorated with a thousand colors.

## Pierre Frey

| TYPE                       | Small width printed wallpapers -<br>Panoramic wallpapers                                                          |
|----------------------------|-------------------------------------------------------------------------------------------------------------------|
| SALES UNIT                 | Full panoramic 300 cm x 140 cm ( 2 lengths 70 cm x 140 cm) - 118,11 in x 55,11 in( 2 lengths 27,55 in x 55,11 in) |
| BACKING                    | NON WOVEN                                                                                                         |
| COMPOSITION                | -                                                                                                                 |
| WIDTH                      | 70 cm / 27,55 inch                                                                                                |
| REPEAT                     | H: 140 cm - 55,00 inch<br>V: 300 cm - 118,11 inch<br>Straight repeat                                              |
| WEIGHT                     | 135 gr / m²                                                                                                       |
| CARE                       | <b>≈</b> ○                                                                                                        |
|                            |                                                                                                                   |
| TRIMMING                   | Trimmed                                                                                                           |
| TRIMMING  HANGING/REMOVING | Trimmed  Paste the wall  Strippable                                                                               |
|                            | Paste the wall                                                                                                    |
| HANGING/REMOVING           | Paste the wall Strippable EUROCLASS B-s1,d0                                                                       |