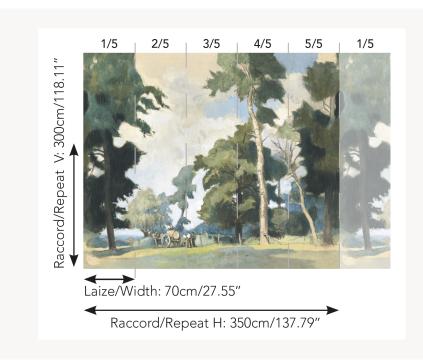

## Pierre Frey

| TYPE                       | Small width printed wallpapers -<br>Panoramic wallpapers                                                            |
|----------------------------|---------------------------------------------------------------------------------------------------------------------|
| SALES UNIT                 | Full panoramic 300 cm x 350 cm ( 5 lengths 70 cm x 350 cm) - 118,11 in x 137,79 in( 5 lengths 27,55 in x 137,79 in) |
| BACKING                    | NON WOVEN                                                                                                           |
| COMPOSITION                | -                                                                                                                   |
| WIDTH                      | 70 cm / 27,55 inch                                                                                                  |
| REPEAT                     | H: 350 cm - 137,00 inch<br>V: 300 cm - 118,11 inch                                                                  |
| WEIGHT                     | 135 gr / m <sup>2</sup>                                                                                             |
|                            |                                                                                                                     |
| CARE                       | ≈ <b>○</b>                                                                                                          |
| CARE<br>TRIMMING           | <b>≈ ○</b> Trimmed                                                                                                  |
|                            |                                                                                                                     |
| TRIMMING                   | Trimmed  Paste the wall                                                                                             |
| TRIMMING  HANGING/REMOVING | Trimmed  Paste the wall Strippable  EUROCLASS B-s1,d0                                                               |