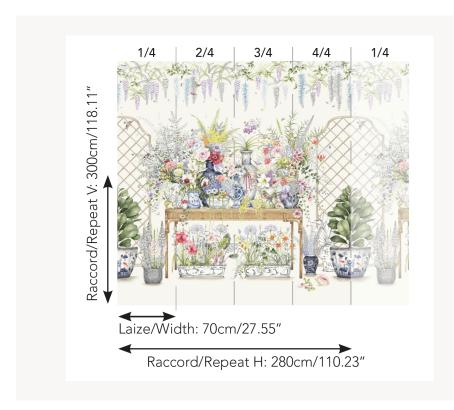

## Pierre Frey

| TYPE                             | Small width printed wallpapers -<br>Panoramic wallpapers                                                            |
|----------------------------------|---------------------------------------------------------------------------------------------------------------------|
| SALES UNIT                       | Full panoramic 300 cm x 280 cm ( 4 lengths 70 cm x 280 cm) - 118,11 in x 110,23 in( 4 lengths 27,55 in x 110,23 in) |
| BACKING                          | NON WOVEN                                                                                                           |
| COMPOSITION                      | -                                                                                                                   |
| WIDTH                            | 70 cm / 27,55 inch                                                                                                  |
| REPEAT                           | H: 280 cm - 110,00 inch<br>V: 300 cm - 118,11 inch                                                                  |
| WEIGHT                           | 185 gr / m²                                                                                                         |
| CARE                             | ~ <b>(</b>                                                                                                          |
| TRIMMING                         | Trimmed                                                                                                             |
|                                  |                                                                                                                     |
| HANGING/REMOVING                 | Paste the wall<br>Strippable                                                                                        |
| HANGING/REMOVING  CERTIFICATIONS |                                                                                                                     |
|                                  | Strippable  EUROCLASS B-s1,d0                                                                                       |