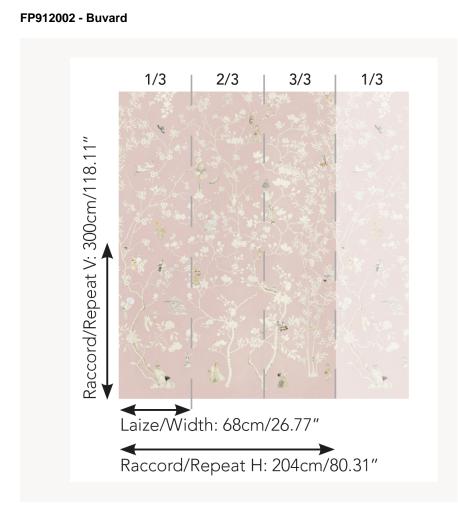

## FP912002 CHERRY KAWASAKI

Japonaiserie revisited, this stunning composition was created to dress the bedroom walls of the daughter of Alexandre de Betak, art director, producer, scenographer and designer. This combination of traditional Japanese inspiration combines a collage of selected images with surreal elements staged in the manner of Hiroshige and Hokusai (19th century Japanese Edo painters).

Pierre Frey

| There Trey       |                                                                                                                         |
|------------------|-------------------------------------------------------------------------------------------------------------------------|
| ТҮРЕ             | Small width printed wallpapers -<br>Vinyls - Panoramic wallpapers                                                       |
| ARTIST           | Alexandre De Betak                                                                                                      |
| SALES UNIT       | Full panoramic 300 cm x 204 cm ( 3<br>lengths 68 cm x 204 cm) - 118,11 in x<br>80,31 in( 3 lengths 26,77 in x 80,31 in) |
| BACKING          | NON WOVEN                                                                                                               |
| COMPOSITION      | 100 % Vinyl                                                                                                             |
| WIDTH            | 68 cm / 26,77 inch                                                                                                      |
| REPEAT           | H: 204 cm - 80,00 inch<br>V: 300 cm - 118,11 inch                                                                       |
| WEIGHT           | 460 gr / m²                                                                                                             |
| CARE             | Ţ                                                                                                                       |
| TRIMMING         | Trimmed                                                                                                                 |
| HANGING/REMOVING | Paste the wall<br>Wet removable                                                                                         |
| CERTIFICATIONS   | EUROCLASS B-s2,d0<br>ASTM E84 Class A                                                                                   |
| NOTES            | Good lightfastness<br>Flame retardant backing<br>Sold as a complete artwork                                             |
| INFORMATION      | 1 roll = 3 panels                                                                                                       |