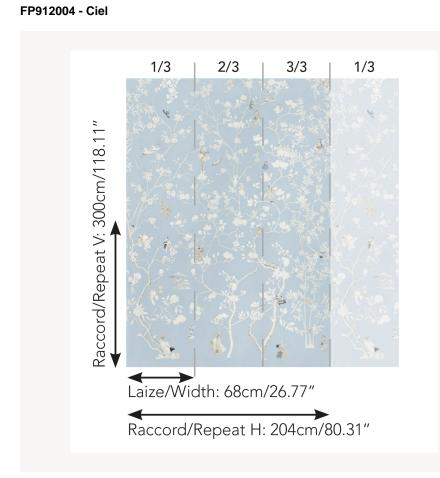

## Pierre Frey

| ТҮРЕ                         | Small width printed wallpapers -<br>Vinyls - Panoramic wallpapers                                                       |
|------------------------------|-------------------------------------------------------------------------------------------------------------------------|
| ARTIST                       | Alexandre De Betak                                                                                                      |
| SALES UNIT                   | Full panoramic 300 cm x 204 cm ( 3<br>lengths 68 cm x 204 cm) - 118,11 in x<br>80,31 in( 3 lengths 26,77 in x 80,31 in) |
| BACKING                      | NON WOVEN                                                                                                               |
| COMPOSITION                  | 100 % Vinyl                                                                                                             |
| WIDTH                        | 68 cm / 26,77 inch                                                                                                      |
| REPEAT                       | H: 204 cm - 80,00 inch<br>V: 300 cm - 118,11 inch                                                                       |
| WEIGHT                       | 460 gr / m²                                                                                                             |
| CARE                         | ≈ <sup>©</sup>                                                                                                          |
|                              |                                                                                                                         |
| TRIMMING                     | Trimmed                                                                                                                 |
| TRIMMING<br>HANGING/REMOVING | Trimmed<br>Paste the wall<br>Wet removable                                                                              |
|                              | Paste the wall                                                                                                          |
| HANGING/REMOVING             | Paste the wall<br>Wet removable<br>EUROCLASS B-s2,d0                                                                    |