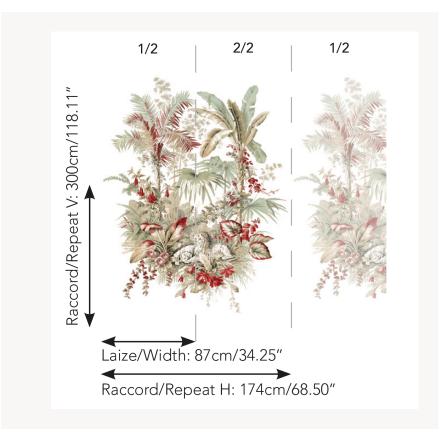

## Pierre Frey

| ТҮРЕ             | Small width printed wallpapers -<br>Straws and similar materials -<br>Panoramic wallpapers                        |
|------------------|-------------------------------------------------------------------------------------------------------------------|
| SALES UNIT       | Full panoramic 300 cm x 174 cm ( 2 lengths 87 cm x 174 cm) - 118,11 in x 68,50 in( 2 lengths 34,25 in x 68,50 in) |
| BACKING          | NON WOVEN                                                                                                         |
| COMPOSITION      | 100 % Raffia                                                                                                      |
| WIDTH            | 87 cm / 34,25 inch                                                                                                |
| REPEAT           | H: 174 cm - 68,00 inch<br>V: 300 cm - 118,11 inch                                                                 |
| WEIGHT           | 242 gr / m²                                                                                                       |
| CARE             | $R$ $\circ$                                                                                                       |
| TRIMMING         | Trimmed                                                                                                           |
| HANGING/REMOVING | Paste the wall<br>Wet removable                                                                                   |
| CERTIFICATIONS   | EUROCLASS B-s1,d0<br>ASTM E84 Class A                                                                             |
| NOTES            | Good lightfastness<br>Flame retardant backing<br>Sold as a complete artwork                                       |
| INFORMATION      | 1 roll = 2 panels                                                                                                 |