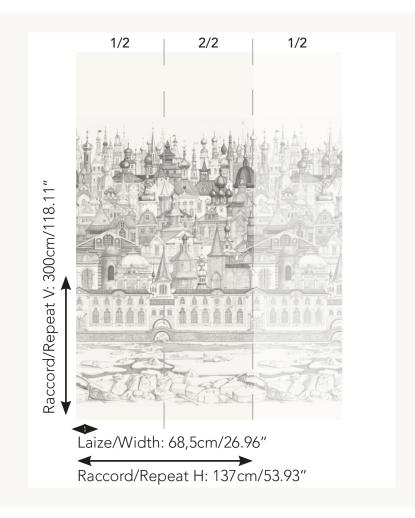

## Pierre Frey

| TYPE                           | Small width printed wallpapers -<br>Panoramic wallpapers                                                          |
|--------------------------------|-------------------------------------------------------------------------------------------------------------------|
| ARTIST                         | Laurence Mosneron Dupin                                                                                           |
| SALES UNIT                     | Full panoramic 300 cm x 136 cm ( 2 lengths 68 cm x 136 cm) - 118,11 in x 53,54 in( 2 lengths 26,77 in x 53,54 in) |
| BACKING                        | NON WOVEN                                                                                                         |
| COMPOSITION                    | -                                                                                                                 |
| WIDTH                          | 68 cm / 26,77 inch                                                                                                |
| REPEAT                         | H: 136 cm - 53,00 inch<br>V: 300 cm - 118,11 inch                                                                 |
|                                |                                                                                                                   |
| WEIGHT                         | 147 gr / m²                                                                                                       |
| WEIGHT                         | 147 gr / m²                                                                                                       |
|                                | -                                                                                                                 |
| CARE                           | ~ <u>*</u>                                                                                                        |
| CARE                           | Trimmed  Paste the wall                                                                                           |
| CARE TRIMMING HANGING/REMOVING | Trimmed  Paste the wall Wet removable  EUROCLASS B-s1,d0                                                          |