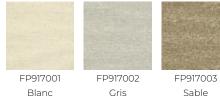

| 137 cm / 53,93 inch                                               |
| REPEAT           | Free match                                                        |
| WEIGHT           | 185 gr / m²                                                       |
| CARE             | R zz                                                              |
| TRIMMING         | Trimmed                                                           |
| HANGING/REMOVING | Paste the wall<br>Wet removable                                   |
| CERTIFICATIONS   | ASTM E84 Class A                                                  |
| INFORMATION      | Panel effect<br>Inherent irregularities from the<br>natural fiber |
| воок             | F9979PPFREY36                                                     |

## 3 Colors



Blanc

Sable