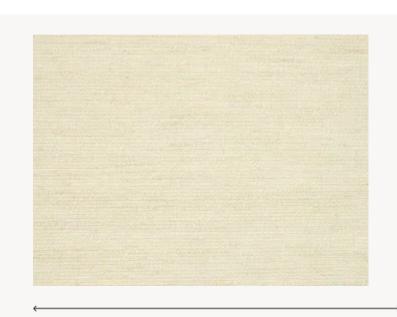

## FP917001 JAMES

Textile mainly composed of linen echoing the weaving of handmade silk, laminated on non-woven backing.

## FP917001 - Blanc

Laize : 137,00 cm / 53,93 inch