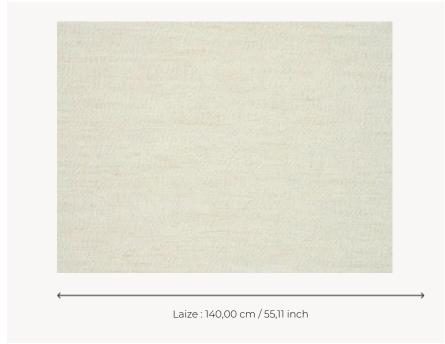

## Pierre Frey

| ТҮРЕ             | Plains & semi plains - Paperbacked fabrics                        |
|------------------|-------------------------------------------------------------------|
| SALES UNIT       | Available per meter/yard                                          |
| BACKING          | NON WOVEN                                                         |
| COMPOSITION      | 57 % Linen - 21 % Acrylic - 12 %<br>Polyamide - 10 % Polyester    |
| WIDTH            | 140 cm / 55,11 inch                                               |
| REPEAT           | Free match                                                        |
| WEIGHT           | 365 gr / m²                                                       |
| CARE             | R ×                                                               |
| TRIMMING         | Trimmed                                                           |
| HANGING/REMOVING | Paste the wall<br>Wet removable                                   |
| INFORMATION      | Panel effect<br>Inherent irregularities from the<br>natural fiber |
| воок             | F9979PPFREY36                                                     |