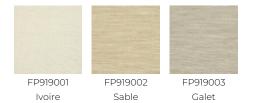

| 83 % Linen - 17 % Polyamide                   |
| WIDTH                        | 140 cm / 55,11 inch                           |
| REPEAT                       | Free match                                    |
| WEIGHT                       | 290 gr / m²                                   |
|                              |                                               |
| CARE                         |                                               |
| CARE<br>TRIMMING             | Trimmed                                       |
|                              | Paste the wall<br>Wet removable               |
|                              | Paste the wall                                |
| TRIMMING<br>HANGING/REMOVING | Paste the wall<br>Wet removable               |

## 3 Colors