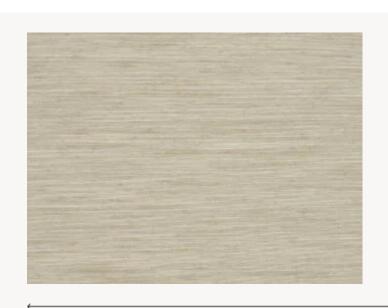

## FP919003 LIAM

Textile mainly composed of linen laminated on non-woven fabric with a slightly shiny appearance reminiscent of ancient silk weaving.

## FP919003 - Galet

Laize : 140,00 cm / 55,11 inch