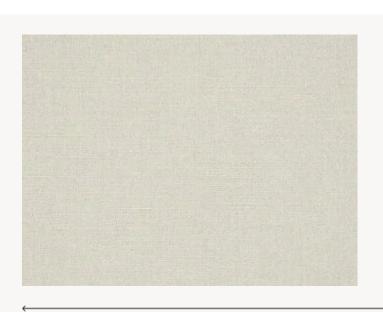

## FP921001 RITA

Structured fabric with irregular threads, mainly composed of linen, laminated on non-woven backing.

Pierre Frey

## FP921001 - Blanc

Laize : 137,00 cm / 53,93 inch

| ТҮРЕ                         | Plains & semi plains - Paperbacked<br>fabrics |
|------------------------------|-----------------------------------------------|
| SALES UNIT                   | Available per meter/yard                      |
| BACKING                      | NON WOVEN                                     |
| COMPOSITION                  | 88 % Linen - 12 % Viscose                     |
| WIDTH                        | 137 cm / 53,93 inch                           |
| REPEAT                       | Free match                                    |
| WEIGHT                       | 280 gr / m²                                   |
|                              | <u> </u>                                      |
| CARE                         |                                               |
| CARE                         | <b>ار بر میر</b> Trimmed                      |
|                              |                                               |
| TRIMMING                     | Trimmed<br>Paste the wall                     |
| TRIMMING<br>HANGING/REMOVING | Trimmed<br>Paste the wall<br>Wet removable    |