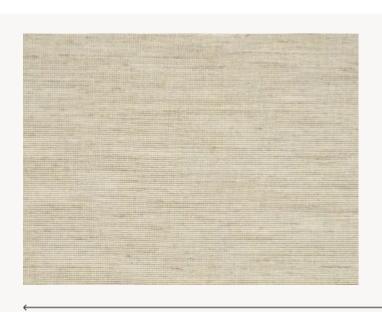

## FP921002 RITA

Structured fabric with irregular threads, mainly composed of linen, laminated on non-woven backing.

## FP921002 - Corde

Laize : 137,00 cm / 53,93 inch

| Pierre Frey      |                                                                   |
|------------------|-------------------------------------------------------------------|
| ТҮРЕ             | Plains & semi plains - Paperbacked<br>fabrics                     |
| SALES UNIT       | Available per meter/yard                                          |
| BACKING          | NON WOVEN                                                         |
| COMPOSITION      | 88 % Linen - 12 % Viscose                                         |
| WIDTH            | 137 cm / 53,93 inch                                               |
| REPEAT           | Free match                                                        |
| WEIGHT           | 280 gr / m²                                                       |
| CARE             | <i>R</i> <u>**</u>                                                |
| TRIMMING         | Trimmed                                                           |
| HANGING/REMOVING | Paste the wall<br>Wet removable                                   |
| CERTIFICATIONS   | ASTM E84 Class A                                                  |
| INFORMATION      | Panel effect<br>Inherent irregularities from the<br>natural fiber |
| воок             | F9979PPFREY36                                                     |