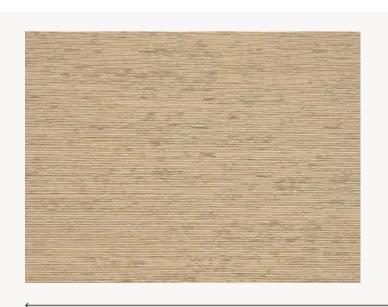

## FP928002 NEA

Jacquard fabric with irregular threads whose pattern evokes the veins and bark of wood, laminated on non-woven backing.

## FP928002 - Sable

Laize : 137,00 cm / 53,93 inch