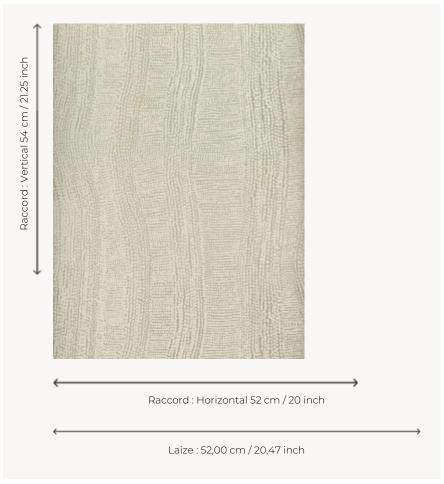

## FP931001 ISAK

Abstract design inspired by plants, traditionally rotary screen printed, whose contrast between matte and metallic inks creates a nice play of light.

## Pierre Frey

воок

| TYPE             | Small width printed wallpapers                                     |
|------------------|--------------------------------------------------------------------|
| SALES UNIT       | Available per roll of 10,05 mts                                    |
| BACKING          | NON WOVEN                                                          |
| COMPOSITION      | -                                                                  |
| WIDTH            | 52 cm / 20,47 inch                                                 |
| REPEAT           | H: 52 cm - 20,00 inch<br>V: 54 cm - 21,25 inch<br>Half drop repeat |
| WEIGHT           | 175 gr / m²                                                        |
| CARE             | ~ <b>^</b>                                                         |
| TRIMMING         | Trimmed                                                            |
| HANGING/REMOVING | Paste the wall<br>Strippable                                       |
| CERTIFICATIONS   | EUROCLASS B-s1,d0<br>ASTM E84 Class A                              |
| NOTES            | Good lightfastness<br>Flame retardant backing                      |
|                  | Traditional printing technique                                     |