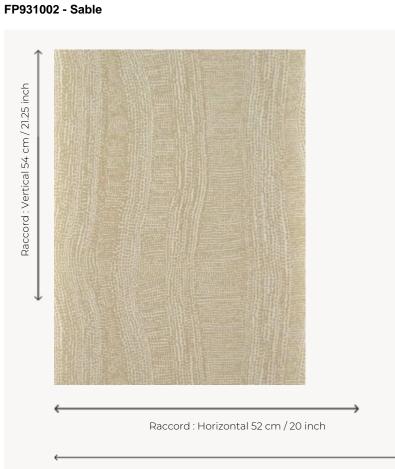

## FP931002 ISAK

Abstract design inspired by plants, traditionally rotary screen printed, whose contrast between matte and metallic inks creates a nice play of light.

Laize : 52,00 cm / 20,47 inch

## Pierre Frey

| ТҮРЕ                         | Small width printed wallpapers                                     |
|------------------------------|--------------------------------------------------------------------|
| SALES UNIT                   | Available per roll of 10,05 mts                                    |
| BACKING                      | NON WOVEN                                                          |
| COMPOSITION                  | -                                                                  |
| WIDTH                        | 52 cm / 20,47 inch                                                 |
| REPEAT                       | H: 52 cm - 20,00 inch<br>V: 54 cm - 21,25 inch<br>Half drop repeat |
| WEIGHT                       | 175 gr / m²                                                        |
|                              |                                                                    |
| CARE                         | ~0                                                                 |
| CARE                         | <b>∽<sup>©</sup></b><br>Trimmed                                    |
|                              | Trimmed<br>Paste the wall<br>Strippable                            |
| TRIMMING                     | Paste the wall                                                     |
| TRIMMING<br>HANGING/REMOVING | Paste the wall<br>Strippable<br>EUROCLASS B-s1,d0                  |