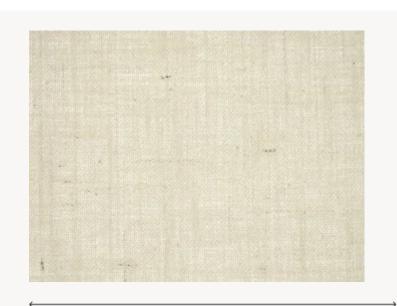

## FP939001 OWEN

Jute fabric laminated on non-woven backing and scraped in a traditional way with an authentic and elegant look.

## FP939001 - Creme

Laize : 120,00 cm / 47,24 inch

## Pierre Frey

| ТҮРЕ             | Plains & semi plains - Paperbacked<br>fabrics                                        |
|------------------|--------------------------------------------------------------------------------------|
| SALES UNIT       | Available per meter/yard                                                             |
| BACKING          | NON WOVEN                                                                            |
| COMPOSITION      | 100 % Jute                                                                           |
| WIDTH            | 120 cm / 47,24 inch                                                                  |
| REPEAT           | Free match                                                                           |
| WEIGHT           | 424 gr / m²                                                                          |
| CARE             |                                                                                      |
| TRIMMING         | Trimmed                                                                              |
| HANGING/REMOVING | Paste the wall<br>Wet removable                                                      |
|                  | EUROCLASS B-s1,d0<br>ASTM E84 Class A                                                |
| NOTES            | Flame retardant backing                                                              |
| INFORMATION      | CFA recommended<br>Panel effect<br>Inherent irregularities from the<br>natural fiber |
| BOOK             | F9979PPFREY36                                                                        |