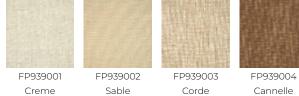

|
| WIDTH            | 120 cm / 47,24 inch                                    |
| REPEAT           | Free match                                             |
| WEIGHT           | 424 gr / m²                                            |
| CARE             | R m                                                    |
| TRIMMING         | Trimmed                                                |
|                  |                                                        |
| HANGING/REMOVING | Paste the wall<br>Wet removable                        |
| HANGING/REMOVING |                                                        |
|                  | Wet removable<br>EUROCLASS B-s1,d0                     |
| CERTIFICATIONS   | Wet removable<br>EUROCLASS B-s1,d0<br>ASTM E84 Class A |

## 4 Colors



Cannelle