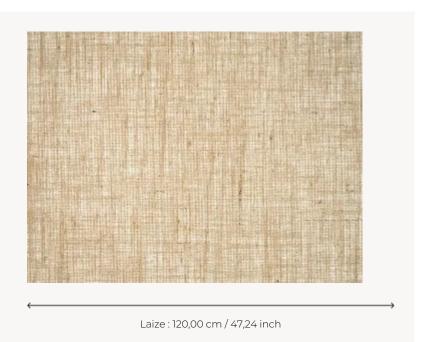

## **FP939003 OWEN**

Jute fabric laminated on non-woven backing and scraped in a traditional way with an authentic and elegant look.

## FP939003 - Corde

120 cm / 47,24 inch

Available per meter/yard SALES UNIT

NON WOVEN **BACKING** 

WIDTH

R zze CARE

Trimmed TRIMMING HANGING/REMOVING Paste the wall Wet removable CERTIFICATIONS EUROCLASS B-s1,d0 ASTM E84 Class A