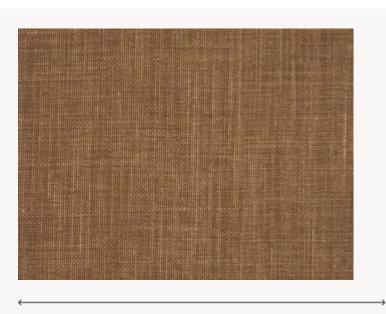

## **FP939004 OWEN**

Jute fabric laminated on non-woven backing and scraped in a traditional way with an authentic and elegant look.

## FP939004 - Cannelle

Laize: 120,00 cm / 47,24 inch