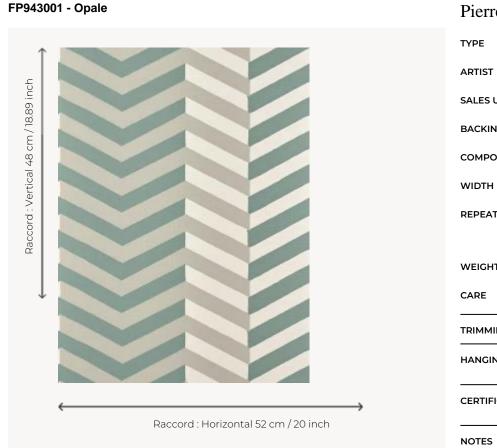

## FP943001 MINNEAPOLIS

This large modernist herringbone by textile designer Elise Djo-Bourgeois is presented for the first time in the exhibition Art in the Home on the Djo-Bourgeois stand that Elise designed with her architect husband in 1928. It plays with colors and features large vertical stripes highlighted by the traditional rotary screen printing with hand-painted effect.

Laize : 52,00 cm / 20,47 inch

| ТҮРЕ                                 | Small width printed wallpapers                                    |
|--------------------------------------|-------------------------------------------------------------------|
| ARTIST                               | Élise Djo-Bourgeois                                               |
| SALES UNIT                           | Available per roll of 10,05 mts                                   |
| BACKING                              | NON WOVEN                                                         |
| COMPOSITION                          | -                                                                 |
| WIDTH                                | 52 cm / 20,47 inch                                                |
| REPEAT                               | H: 52 cm - 20,00 inch<br>V: 48 cm - 18,89 inch<br>Straight repeat |
|                                      | 175 gr / m²                                                       |
| WEIGHT                               | 175 gr / 111                                                      |
| CARE                                 | ~ <sup>©</sup>                                                    |
|                                      | Trimmed                                                           |
| CARE                                 | ~                                                                 |
| CARE                                 | Trimmed<br>Paste the wall                                         |
| CARE<br>TRIMMING<br>HANGING/REMOVING | Trimmed<br>Paste the wall<br>Strippable<br>EUROCLASS B-s1,d0      |