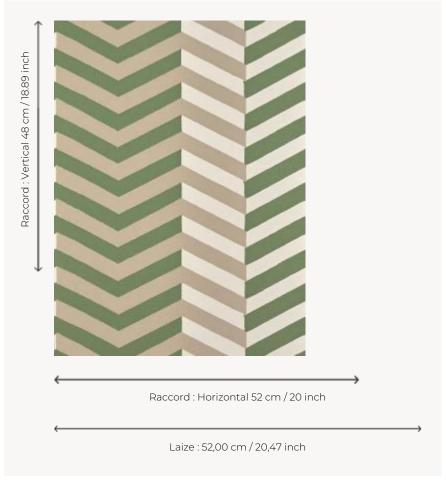

## FP943003 MINNEAPOLIS

This large modernist herringbone by textile designer Elise Djo-Bourgeois is presented for the first time in the exhibition Art in the Home on the Djo-Bourgeois stand that Elise designed with her architect husband in 1928. It plays with colors and features large vertical stripes highlighted by the traditional rotary screen printing with hand-painted effect.

## Pierre Frey

| TYPE                      | Small width printed wallpapers                                    |
|---------------------------|-------------------------------------------------------------------|
| ARTIST                    | Élise Djo-Bourgeois                                               |
| SALES UNIT                | Available per roll of 10,05 mts                                   |
| BACKING                   | NON WOVEN                                                         |
| COMPOSITION               | -                                                                 |
| WIDTH                     | 52 cm / 20,47 inch                                                |
| REPEAT                    | H: 52 cm - 20,00 inch<br>V: 48 cm - 18,89 inch<br>Straight repeat |
| WEIGHT                    | 175 gr / m²                                                       |
| CARE                      | ~°                                                                |
|                           |                                                                   |
| TRIMMING                  | Trimmed                                                           |
| TRIMMING HANGING/REMOVING | Trimmed  Paste the wall  Strippable                               |
|                           | Paste the wall                                                    |
| HANGING/REMOVING          | Paste the wall Strippable  EUROCLASS B-s1,d0                      |