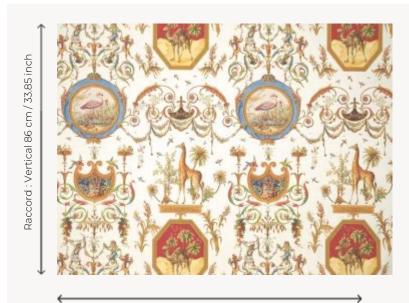

## FP950001 RETOUR D'AFRIQUE

This composition revisits with delicacy the theme of the singeries in the 18th century. Very fashionable, they represented a form of mockery of human behavior. In addition, there is a nod to the royal menagerie desired by Louis XIV with exotic animals, both peaceful or ferocious. Printed on a wide width matte non-woven backing.

## FP950001 - Original

Raccord : Horizontal 68 cm / 26 inch

Laize : 137,00 cm / 53,93 inch

## Pierre Frey

| ТҮРЕ                                 | Wide width printed wallpapers                                     |
|--------------------------------------|-------------------------------------------------------------------|
| SALES UNIT                           | Available per meter/yard                                          |
| BACKING                              | NON WOVEN                                                         |
| COMPOSITION                          | -                                                                 |
| WIDTH                                | 137 cm / 53,93 inch                                               |
| REPEAT                               | H: 68 cm - 26,00 inch<br>V: 86 cm - 33,85 inch<br>Straight repeat |
| WEIGHT                               | 147 gr / m²                                                       |
|                                      | 5                                                                 |
| CARE                                 | <b>~</b> 柴                                                        |
|                                      | <b>کہ بخ</b>                                                      |
| CARE                                 | <b>~</b> <sup>炎</sup>                                             |
| CARE                                 | Pretrimmed Paste the wall                                         |
| CARE<br>TRIMMING<br>HANGING/REMOVING | Pretrimmed Paste the wall Wet removable EUROCLASS B-s1,d0         |