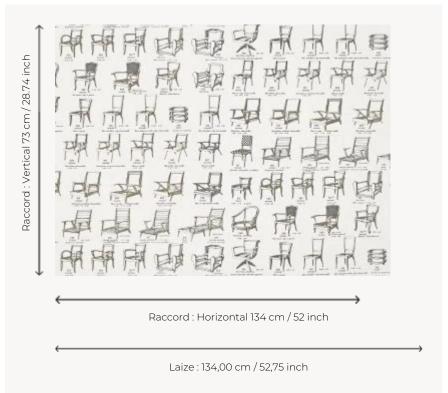

## FP958001 FLOREAL

Reproduction of a poster representing the different wooden furniture frames marketed by the Roselo factory around 1970. A wink to this historical house which has since joined Pierre Frey to perpetuate a know-how inherited from the 18th century. Printed on wide width glazed non-woven backing.

## Pierre Frey

INFORMATION

| TYPE             | Wide width printed wallpapers                                        |
|------------------|----------------------------------------------------------------------|
| SALES UNIT       | Available per meter/yard                                             |
| BACKING          | NON WOVEN                                                            |
| COMPOSITION      | -                                                                    |
| WIDTH            | 134 cm / 52,75 inch                                                  |
| REPEAT           | H: 134 cm - 52,00 inch<br>V: 73 cm - 28,74 inch<br>Offset repeat 1/3 |
| WEIGHT           | 185 gr / m²                                                          |
| CARE             | <b>≈</b> ◊                                                           |
| TRIMMING         | Pretrimmed                                                           |
| HANGING/REMOVING | Paste the wall<br>Strippable                                         |
| CERTIFICATIONS   | EUROCLASS B-s1,d0<br>ASTM E84 Class A                                |
| NOTES            | Good lightfastness<br>Flame retardant backing                        |
|                  |                                                                      |