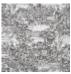

## FP959002 BELIZE

As if sketched on the spot with a pencil, this drawing takes us along a river in the middle of the rainforest, in this magical country called Belize. Printed on wide width glazed non-woven backing.

## FP959002 - Fusain