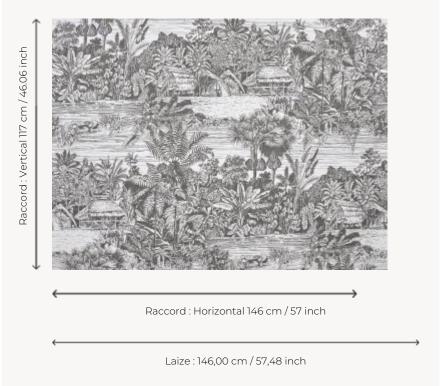

## FP959002 BELIZE

As if sketched on the spot with a pencil, this drawing takes us along a river in the middle of the rainforest, in this magical country called Belize. Printed on wide width glazed non-woven backing.

## Pierre Frey

| TYPE                       | Wide width printed wallpapers                                       |
|----------------------------|---------------------------------------------------------------------|
| SALES UNIT                 | Available per meter/yard                                            |
| BACKING                    | NON WOVEN                                                           |
| COMPOSITION                | -                                                                   |
| WIDTH                      | 146 cm / 57,48 inch                                                 |
| REPEAT                     | H: 146 cm - 57,00 inch<br>V: 117 cm - 46,06 inch<br>Straight repeat |
| WEIGHT                     | 160 gr / m²                                                         |
|                            |                                                                     |
| CARE                       | ~                                                                   |
| TRIMMING                   | Pretrimmed                                                          |
|                            | Pretrimmed  Paste the wall  Wet removable                           |
| TRIMMING                   | Paste the wall                                                      |
| TRIMMING  HANGING/REMOVING | Paste the wall Wet removable  EUROCLASS B-s1,d0                     |