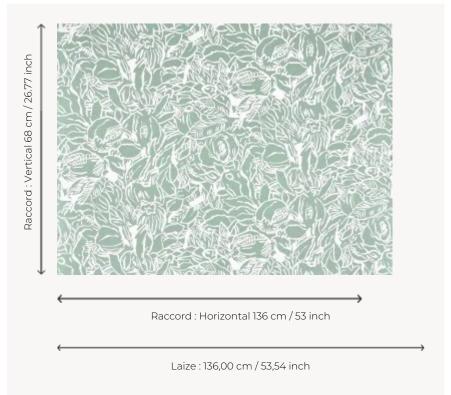

## FP977002 GRENADIER

Two-tone illustration where the hand-painted white outlines of a lush forest reveal the lines of pomegranate trees, their fruits and their flowers with crumpled petals. Pierre Frey's archive from the 20th century printed in wide width on glazed non-woven paper.

## Pierre Frey

| TYPE                             | Wide width printed wallpapers                                      |
|----------------------------------|--------------------------------------------------------------------|
| SALES UNIT                       | Available per meter/yard                                           |
| BACKING                          | NON WOVEN                                                          |
| COMPOSITION                      | -                                                                  |
| WIDTH                            | 136 cm / 53,54 inch                                                |
| REPEAT                           | H: 136 cm - 53,00 inch<br>V: 68 cm - 26,77 inch<br>Straight repeat |
| WEIGHT                           | 180 gr / m²                                                        |
| CARE                             | <b>~</b> ≝                                                         |
|                                  | Pretrimmed                                                         |
| TRIMMING                         | recimined                                                          |
| TRIMMING  HANGING/REMOVING       | Paste the wall<br>Wet removable                                    |
|                                  | Paste the wall                                                     |
| HANGING/REMOVING                 | Paste the wall Wet removable  EUROCLASS B-s1,d0                    |
| HANGING/REMOVING  CERTIFICATIONS | Paste the wall Wet removable  EUROCLASS B-s1,d0 ASTM E84 Class A   |