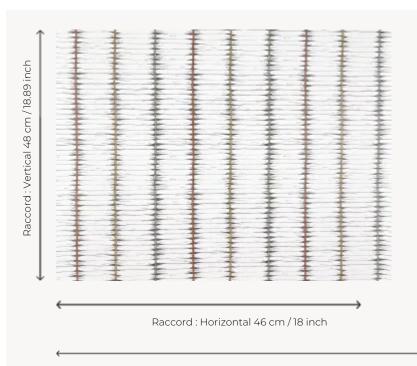

## Pierre Frey

| ТҮРЕ             | Wide width printed wallpapers -<br>Embossed patterns              |
|------------------|-------------------------------------------------------------------|
| SALES UNIT       | Available per meter/yard                                          |
| BACKING          | NON WOVEN                                                         |
| COMPOSITION      | -                                                                 |
| WIDTH            | 137 cm / 53,93 inch                                               |
| REPEAT           | H: 46 cm - 18,00 inch<br>V: 48 cm - 18,89 inch<br>Straight repeat |
| WEIGHT           | 205 gr / m²                                                       |
| CARE             | <i>î</i>                                                          |
|                  | Trimmed                                                           |
| HANGING/REMOVING | Paste the wall<br>Strippable                                      |
| CERTIFICATIONS   | ASTM E84 Class A                                                  |
| NOTES            | Good lightfastness<br>Raised pattern                              |
| воок             | F9979PPFREY40                                                     |