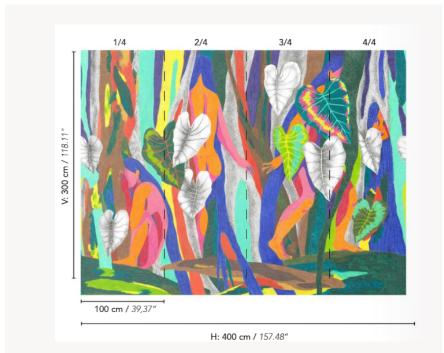

## FP985001 ARUHINE

ARUHINE means "forest of women" in Tahitian. Created by the illustrator Yiling Changues, who lives and works in Tahiti, using felt pens and oil pastels. We discover an enchanted forest with bright colours where silhouettes of women mingle with Polynesian plants magically.

## Pierre Frey

| ТҮРЕ                         | Wide width printed wallpapers -<br>Panoramic wallpapers                                                                       |
|------------------------------|-------------------------------------------------------------------------------------------------------------------------------|
| ARTIST                       | Yiling Changues                                                                                                               |
| SALES UNIT                   | Full panoramic 300 cm x 400 cm ( 4<br>lengths 100 cm x 400 cm) - 118,11 in x<br>157,48 in( 4 lengths 39,37 in x 157,48<br>in) |
| BACKING                      | NON WOVEN                                                                                                                     |
| COMPOSITION                  | -                                                                                                                             |
| WIDTH                        | 100 cm / 39,37 inch                                                                                                           |
| REPEAT                       | H: 400 cm - 157,00 inch<br>V: 300 cm - 118,11 inch                                                                            |
| WEIGHT                       | 185 gr / m²                                                                                                                   |
|                              |                                                                                                                               |
| CARE                         | ≈Ö                                                                                                                            |
| CARE                         | <b>≈ ♡</b><br>Trimmed                                                                                                         |
|                              |                                                                                                                               |
| TRIMMING                     | Trimmed<br>Paste the wall                                                                                                     |
| TRIMMING<br>HANGING/REMOVING | Trimmed Paste the wall Strippable EUROCLASS B-s1,d0                                                                           |