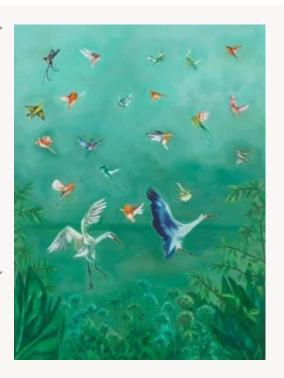

## FP991001 L'ENVOL

A corner of paradise, an innocent nature, birds with feathers of all colors dance and reveal a lofty perspective. The oil paint, the light and free brush strokes create the movement and open the space. Printed on embossed vinyl with cloth effect laminated on a non-woven backing.