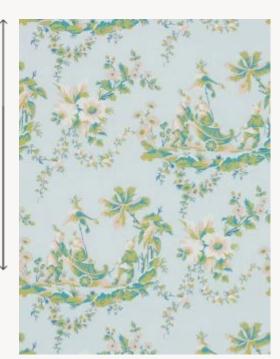

## LP100001 LE CHARIOT CHINOIS

A chinoiserie scene is placed in quincunx and set on a speckled background. Characteristic of the exoticism that was popular in the 18th century, this type of fabric, which was produced in France "in the Chinese style" evokes the country's products without imitating them: a China springing from the designer's imagination. Two decorative artists from the period, Boucher and Pillement, greatly contributed to the success of this style by publishing collections of Chinese figures that print, fabric and porcelain factories used extensively as sources of inspiration. Screen printing by hand.

## LP100001 - Ciel

Raccord : Horizontal 57 cm / 22 inch

Laize : 57,00 cm / 22,44 inch

| ТҮРЕ             | Small width printed wallpapers                                    |
|------------------|-------------------------------------------------------------------|
| SALES UNIT       | Available per roll of 5,45 mts                                    |
| BACKING          | PAPER                                                             |
| COMPOSITION      | -                                                                 |
| WIDTH            | 57 cm / 22,44 inch                                                |
| REPEAT           | H: 57 cm - 22,00 inch<br>V: 62 cm - 24,40 inch<br>Straight repeat |
| WEIGHT           | 140 gr / m²                                                       |
| CARE             | <b>~</b> 禄                                                        |
| TRIMMING         | Not trimmed                                                       |
|                  |                                                                   |
| HANGING/REMOVING | Paste the paper<br>Wet removable                                  |
| HANGING/REMOVING |                                                                   |
|                  | Wet removable<br>EUROCLASS B-s1,d0                                |
| CERTIFICATIONS   | Wet removable<br>EUROCLASS B-s1,d0<br>ASTM E84 Class A            |