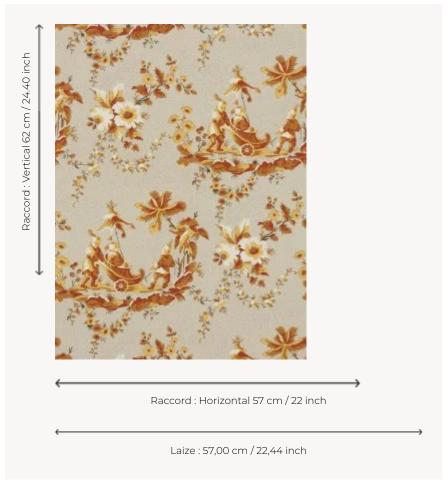

## LP100003 LE CHARIOT CHINOIS

A chinoiserie scene is placed in quincunx and set on a speckled background. Characteristic of the exoticism that was popular in the 18th century, this type of fabric, which was produced in France "in the Chinese style" evokes the country's products without imitating them: a China springing from the designer's imagination. Two decorative artists from the period, Boucher and Pillement, greatly contributed to the success of this style by publishing collections of Chinese figures that print, fabric and porcelain factories used extensively as sources of inspiration. Screen printing by hand.

## Le manach

| TYPE             | Small width printed wallpapers                                                                                          |
|------------------|-------------------------------------------------------------------------------------------------------------------------|
| SALES UNIT       | Available per roll of 5,45 mts                                                                                          |
| BACKING          | PAPER                                                                                                                   |
| COMPOSITION      | -                                                                                                                       |
| WIDTH            | 57 cm / 22,44 inch                                                                                                      |
| REPEAT           | H: 57 cm - 22,00 inch<br>V: 62 cm - 24,40 inch<br>Straight repeat                                                       |
| WEIGHT           | 140 gr / m²                                                                                                             |
| CARE             | <u>~~</u> ¾ <u>~</u>                                                                                                    |
| TRIMMING         | Not trimmed                                                                                                             |
| HANGING/REMOVING | Paste the paper<br>Wet removable                                                                                        |
| CERTIFICATIONS   | EUROCLASS B-s1,d0<br>ASTM E84 Class A                                                                                   |
| NOTES            |                                                                                                                         |
|                  | Hand screen printed                                                                                                     |
| INFORMATION      | Soaking time before hanging: maximum 2 minutes. Use the trim & join marks during installation. Double-cut installation. |