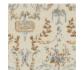

## LP101001 MADAME TALLIEN

This woman played an important role during the Revolution, saving many people from the guillotine. This design reproduces a type of wallpaper that is characteristic of the neoclassical trend at the end of the 18th century, and is preserved in our archives. It is made up of arabesque rinceaux, floral components in bouquets or garlands as well as an egg-and-dart cartouche representing a pair of doves. Screen printing by hand.

## LP101001 - Beige

Raccord : Horizontal 57 cm / 22 inch

Laize : 57,00 cm / 22,44 inch