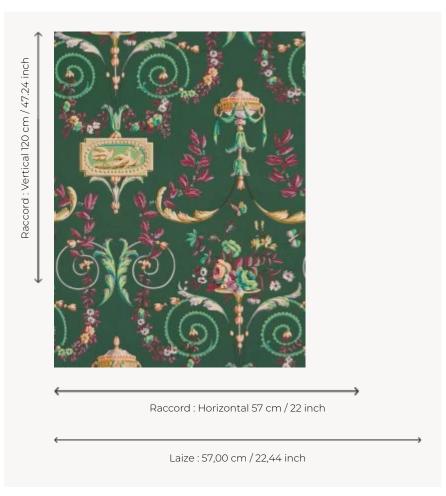

## LP101004 MADAME TALLIEN

This woman played an important role during the Revolution, saving many people from the guillotine. This design reproduces a type of wallpaper that is characteristic of the neoclassical trend at the end of the 18th century, and is preserved in our archives. It is made up of arabesque rinceaux, floral components in bouquets or garlands as well as an egg-and-dart cartouche representing a pair of doves. Screen printing by hand.

## LP101004 - Vert empire

## Le manach

| TYPE                            | Small width printed wallpapers                                            |
|---------------------------------|---------------------------------------------------------------------------|
| SALES UNIT                      | Available per roll of 5,45 mts                                            |
| BACKING                         | PAPER                                                                     |
| COMPOSITION                     | -                                                                         |
| WIDTH                           | 57 cm / 22,44 inch                                                        |
| REPEAT                          | H: 57 cm - 22,00 inch<br>V: 120 cm - 47,24 inch<br>Straight repeat        |
| WEIGHT                          | 140 gr / m²                                                               |
| CARE                            | <b>~~</b> ¾½                                                              |
|                                 |                                                                           |
| TRIMMING                        | Not trimmed                                                               |
| TRIMMING HANGING/REMOVING       | Not trimmed  Paste the paper  Wet removable                               |
|                                 | Paste the paper                                                           |
| HANGING/REMOVING                | Paste the paper Wet removable  EUROCLASS B-s1,d0                          |
| HANGING/REMOVING CERTIFICATIONS | Paste the paper<br>Wet removable<br>EUROCLASS B-s1,d0<br>ASTM E84 Class A |