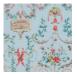

## LP101004 MADAME TALLIEN

This woman played an important role during the Revolution, saving many people from the guillotine. This design reproduces a type of wallpaper that is characteristic of the neoclassical trend at the end of the 18th century, and is preserved in our archives. It is made up of arabesque rinceaux, floral components in bouquets or garlands as well as an egg-and-dart cartouche representing a pair of doves. Screen printing by hand.

## LP101004 - Vert empire