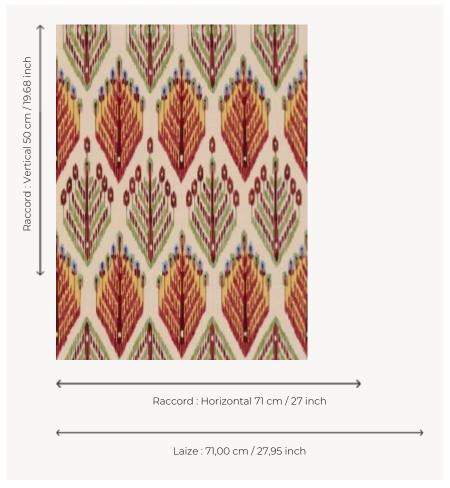

## Le manach

| TYPE             | Small width printed wallpapers                                                                                                   |
|------------------|----------------------------------------------------------------------------------------------------------------------------------|
| SALES UNIT       | Available per roll of 4,57 mts                                                                                                   |
| BACKING          | PAPER                                                                                                                            |
| COMPOSITION      | -                                                                                                                                |
| WIDTH            | 71 cm / 27,95 inch                                                                                                               |
| REPEAT           | H: 71 cm - 27,00 inch<br>V: 50 cm - 19,68 inch<br>Straight repeat                                                                |
| WEIGHT           | 170 gr / m²                                                                                                                      |
| CARE             | <b>~</b> ☆                                                                                                                       |
| TRIMMING         | Not trimmed                                                                                                                      |
| HANGING/REMOVING | Paste the paper<br>Wet removable                                                                                                 |
| CERTIFICATIONS   | EUROCLASS B-s1,d0<br>ASTM E84 Class A                                                                                            |
| NOTES            | Hand screen printed                                                                                                              |
| INFORMATION      | Soaking time before hanging:<br>maximum 2 minutes.<br>Use the trim & join marks during<br>installation. Double-cut installation. |
| воок             | L9979PPLM01                                                                                                                      |