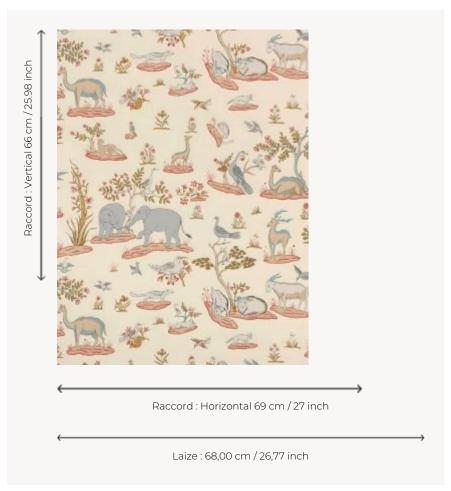

## LP104001 PARADIS PERDU

This wallpaper reproduces one of the House's iconic fabrics, evoking the magnificence and bounty of Indian nature. Given a primitive treatment, elephants, camels and deer are harmoniously spread over the fabric. Screen printing by hand.

## Le manach

воок

| TYPE                             | Small width printed wallpapers                                            |
|----------------------------------|---------------------------------------------------------------------------|
| SALES UNIT                       | Available per roll of 4,57 mts                                            |
| BACKING                          | PAPER                                                                     |
| COMPOSITION                      | -                                                                         |
| WIDTH                            | 68 cm / 26,77 inch                                                        |
| REPEAT                           | H: 69 cm - 27,00 inch<br>V: 66 cm - 25,98 inch<br>Half drop repeat        |
| WEIGHT                           | 150 gr / m²                                                               |
| CARE                             | <b>~</b> ∞ <del>∞</del>                                                   |
|                                  |                                                                           |
| TRIMMING                         | Not trimmed                                                               |
| TRIMMING  HANGING/REMOVING       | Not trimmed  Paste the paper  Wet removable                               |
|                                  | Paste the paper                                                           |
| HANGING/REMOVING                 | Paste the paper Wet removable  EUROCLASS B-s1,d0                          |
| HANGING/REMOVING  CERTIFICATIONS | Paste the paper<br>Wet removable<br>EUROCLASS B-s1,d0<br>ASTM E84 Class A |