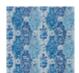

## LP105002 BATIK RAISIN

This wallpaper uses a major classic from the House and is printed on cotton: L3673, which reproduces a textile from the beginning of the 20th century. Originally used for clothing and ceremonies, the batik print is done with a tool called "canting". This tool is used to apply wax on the parts of the fabric to be left blank before dying to create a motif. Screen printing by hand.

## 5 Colors

LP105002 Poudre

LP105003 Galet

LP105004 Bleu

LP105005 Rouge