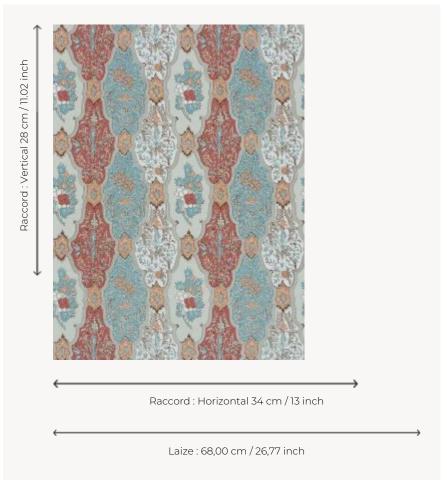

## Le manach

| TYPE             | Small width printed wallpapers                                                                                                   |
|------------------|----------------------------------------------------------------------------------------------------------------------------------|
| SALES UNIT       | Available per roll of 4,57 mts                                                                                                   |
| BACKING          | PAPER                                                                                                                            |
| COMPOSITION      | -                                                                                                                                |
| WIDTH            | 68 cm / 26,77 inch                                                                                                               |
| REPEAT           | H: 34 cm - 13,00 inch<br>V: 28 cm - 11,02 inch<br>Straight repeat                                                                |
| WEIGHT           | 150 gr / m²                                                                                                                      |
| CARE             | <b>~</b> ≝                                                                                                                       |
| TRIMMING         | Not trimmed                                                                                                                      |
| HANGING/REMOVING | Paste the paper<br>Wet removable                                                                                                 |
| CERTIFICATIONS   | EUROCLASS B-s1,d0<br>ASTM E84 Class A                                                                                            |
| NOTES            | Hand screen printed                                                                                                              |
| INFORMATION      | Soaking time before hanging:<br>maximum 2 minutes.<br>Use the trim & join marks during<br>installation. Double-cut installation. |
| воок             | L9979PPLM01                                                                                                                      |