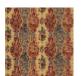

## LP105002 BATIK RAISIN

This wallpaper uses a major classic from the House and is printed on cotton: L3673, which reproduces a textile from the beginning of the 20th century. Originally used for clothing and ceremonies, the batik print is done with a tool called "canting". This tool is used to apply wax on the parts of the fabric to be left blank before dying to create a motif. Screen printing by hand.

## 5 Colors

LP105002 Poudre

LP105003 Galet

LP105004 Bleu

LP105005 Rouge