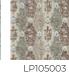

## LP105003 BATIK RAISIN

This wallpaper uses a major classic from the House and is printed on cotton: L3673, which reproduces a textile from the beginning of the 20th century. Originally used for clothing and ceremonies, the batik print is done with a tool called "canting". This tool is used to apply wax on the parts of the fabric to be left blank before dying to create a motif. Screen printing by hand.

## LP105003 - Galet

Raccord : Horizontal 34 cm / 13 inch

Laize : 68,00 cm / 26,77 inch