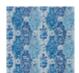

## LP105004 BATIK RAISIN

This wallpaper uses a major classic from the House and is printed on cotton: L3673, which reproduces a textile from the beginning of the 20th century. Originally used for clothing and ceremonies, the batik print is done with a tool called "canting". This tool is used to apply wax on the parts of the fabric to be left blank before dying to create a motif. Screen printing by hand.

## LP105004 - Bleu