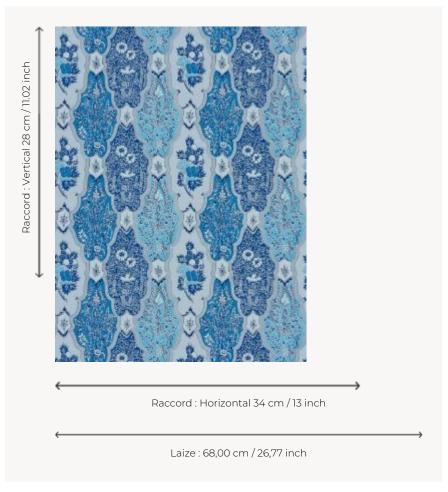

## Le manach

| TYPE             | Small width printed wallpapers                                                                                                   |
|------------------|----------------------------------------------------------------------------------------------------------------------------------|
| SALES UNIT       | Available per roll of 4,57 mts                                                                                                   |
| BACKING          | PAPER                                                                                                                            |
| COMPOSITION      | -                                                                                                                                |
| WIDTH            | 68 cm / 26,77 inch                                                                                                               |
| REPEAT           | H: 34 cm - 13,00 inch<br>V: 28 cm - 11,02 inch<br>Straight repeat                                                                |
| WEIGHT           | 150 gr / m²                                                                                                                      |
| CARE             | <b>~</b> ≝                                                                                                                       |
| TRIMMING         | Not trimmed                                                                                                                      |
| HANGING/REMOVING | Paste the paper<br>Wet removable                                                                                                 |
| CERTIFICATIONS   | EUROCLASS B-s1,d0<br>ASTM E84 Class A                                                                                            |
| NOTES            | Hand screen printed                                                                                                              |
| INFORMATION      | Soaking time before hanging:<br>maximum 2 minutes.<br>Use the trim & join marks during<br>installation. Double-cut installation. |
|                  |                                                                                                                                  |