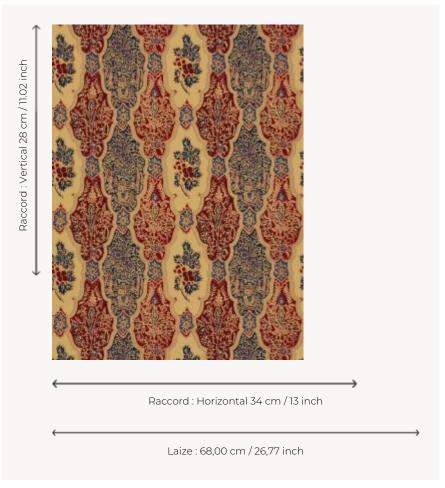

## LP105005 BATIK RAISIN

This wallpaper uses a major classic from the House and is printed on cotton: L3673, which reproduces a textile from the beginning of the 20th century. Originally used for clothing and ceremonies, the batik print is done with a tool called "canting". This tool is used to apply wax on the parts of the fabric to be left blank before dying to create a motif. Screen printing by hand.

## Le manach

| TYPE                                       | Small width printed wallpapers                                            |
|--------------------------------------------|---------------------------------------------------------------------------|
| SALES UNIT                                 | Available per roll of 4,57 mts                                            |
| BACKING                                    | PAPER                                                                     |
| COMPOSITION                                | -                                                                         |
| WIDTH                                      | 68 cm / 26,77 inch                                                        |
| REPEAT                                     | H: 34 cm - 13,00 inch<br>V: 28 cm - 11,02 inch<br>Straight repeat         |
| WEIGHT                                     | 150 gr / m²                                                               |
| CARE                                       | <b>~</b> ¾/⁄ <sub>k</sub>                                                 |
|                                            |                                                                           |
| TRIMMING                                   | Not trimmed                                                               |
|                                            | Not trimmed  Paste the paper  Wet removable                               |
| TRIMMING                                   | Paste the paper                                                           |
| TRIMMING  HANGING/REMOVING                 | Paste the paper Wet removable  EUROCLASS B-s1,d0                          |
| TRIMMING  HANGING/REMOVING  CERTIFICATIONS | Paste the paper<br>Wet removable<br>EUROCLASS B-s1,d0<br>ASTM E84 Class A |