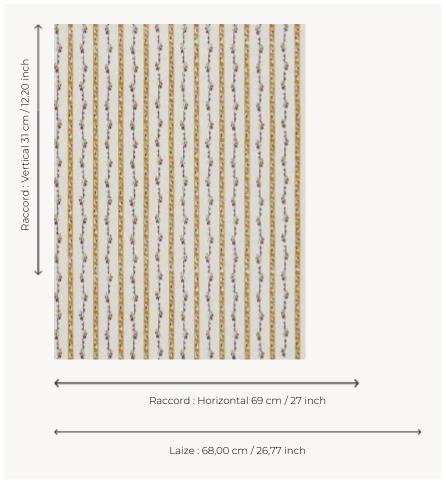

## Le manach

| TYPE                            | Small width printed wallpapers                                    |
|---------------------------------|-------------------------------------------------------------------|
| SALES UNIT                      | Available per roll of 4,57 mts                                    |
| BACKING                         | PAPER                                                             |
| COMPOSITION                     | -                                                                 |
| WIDTH                           | 68 cm / 26,77 inch                                                |
| REPEAT                          | H: 69 cm - 27,00 inch<br>V: 31 cm - 12,20 inch<br>Straight repeat |
| WEIGHT                          | 140 gr / m²                                                       |
| CARE                            | <u>~~</u> ¾¼                                                      |
| TRIMMING                        | Not trimmed                                                       |
|                                 |                                                                   |
| HANGING/REMOVING                | Paste the paper<br>Wet removable                                  |
| HANGING/REMOVING CERTIFICATIONS | · ·                                                               |
|                                 | Wet removable  EUROCLASS B-s1,d0                                  |
| CERTIFICATIONS                  | Wet removable  EUROCLASS B-s1,d0  ASTM E84 Class A                |