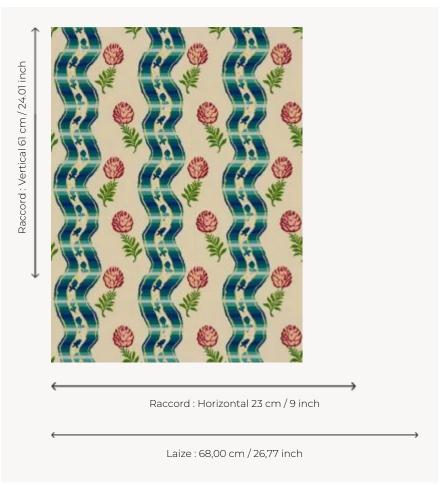

## LP107002 POMMES DE PIN

The motif of this wallpaper reproduces a Valoise from the start of the 18th century. This one was mentioned in corporate by-laws from 1669 and is made of a very fine silk cloth fabric that was in fashion in the late 17th and early 18th centuries. Having an extraordinary sheen, it is embellished with various motifs, flowers in particular. This document was used many times by Le Manach, which first reproduced it in lampas before making it into one of the emblematic prints of its collection under the reference L2454. Screen printing by hand.

## Le manach

| TYPE                            | Small width printed wallpapers                                            |
|---------------------------------|---------------------------------------------------------------------------|
| SALES UNIT                      | Available per roll of 4,57 mts                                            |
| BACKING                         | PAPER                                                                     |
| COMPOSITION                     | -                                                                         |
| WIDTH                           | 68 cm / 26,77 inch                                                        |
| REPEAT                          | H: 23 cm - 9,00 inch<br>V: 61 cm - 24,01 inch<br>Straight repeat          |
| WEIGHT                          | 140 gr / m²                                                               |
| CARE                            | <u>~~</u> ¾⁄⁄                                                             |
|                                 |                                                                           |
| TRIMMING                        | Not trimmed                                                               |
| TRIMMING HANGING/REMOVING       | Not trimmed  Paste the paper  Wet removable                               |
|                                 | Paste the paper                                                           |
| HANGING/REMOVING                | Paste the paper Wet removable  EUROCLASS B-s1,d0                          |
| HANGING/REMOVING CERTIFICATIONS | Paste the paper<br>Wet removable<br>EUROCLASS B-s1,d0<br>ASTM E84 Class A |