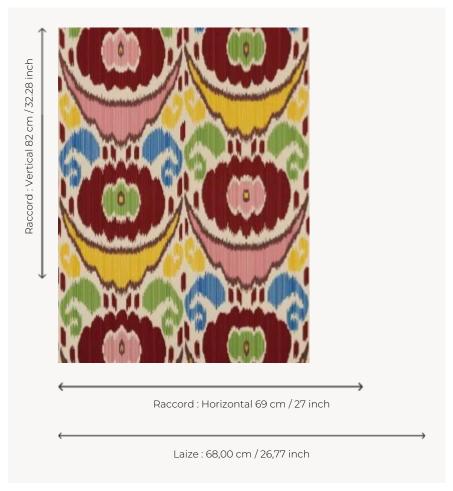

## Le manach

воок

| TYPE             | Small width printed wallpapers                                                                                                               |
|------------------|----------------------------------------------------------------------------------------------------------------------------------------------|
| SALES UNIT       | Available per roll of 4,57 mts                                                                                                               |
| BACKING          | PAPER                                                                                                                                        |
| COMPOSITION      | -                                                                                                                                            |
| WIDTH            | 68 cm / 26,77 inch                                                                                                                           |
| REPEAT           | H: 69 cm - 27,00 inch<br>V: 82 cm - 32,28 inch<br>Straight repeat                                                                            |
| WEIGHT           | 150 gr / m²                                                                                                                                  |
| CARE             | <b>~</b> ∞ <u>¾</u> *                                                                                                                        |
| TRIMMING         | Not trimmed                                                                                                                                  |
| HANGING/REMOVING | Paste the paper<br>Wet removable                                                                                                             |
| CERTIFICATIONS   | EUROCLASS B-s1,d0<br>ASTM E84 Class A                                                                                                        |
|                  |                                                                                                                                              |
| NOTES            | Hand screen printed                                                                                                                          |
| INFORMATION      | Hand screen printed  Soaking time before hanging: maximum 2 minutes. Use the trim & join marks during installation. Double-cut installation. |