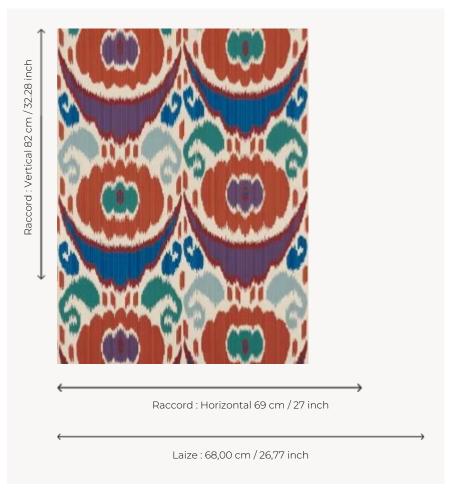

## Le manach

| TYPE                                       | Small width printed wallpapers                                            |
|--------------------------------------------|---------------------------------------------------------------------------|
| SALES UNIT                                 | Available per roll of 4,57 mts                                            |
| BACKING                                    | PAPER                                                                     |
| COMPOSITION                                | -                                                                         |
| WIDTH                                      | 68 cm / 26,77 inch                                                        |
| REPEAT                                     | H: 69 cm - 27,00 inch<br>V: 82 cm - 32,28 inch<br>Straight repeat         |
| WEIGHT                                     | 150 gr / m²                                                               |
| CARE                                       | ~~ <del>***</del>                                                         |
| CARE                                       |                                                                           |
| TRIMMING                                   | Not trimmed                                                               |
|                                            | Not trimmed  Paste the paper Wet removable                                |
| TRIMMING                                   | Paste the paper                                                           |
| TRIMMING  HANGING/REMOVING                 | Paste the paper Wet removable  EUROCLASS B-s1,d0                          |
| TRIMMING  HANGING/REMOVING  CERTIFICATIONS | Paste the paper<br>Wet removable<br>EUROCLASS B-s1,d0<br>ASTM E84 Class A |