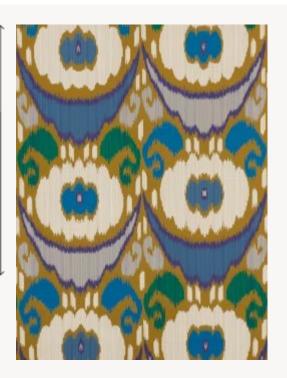

## LP110003 TARAZ

A spectacular ikat that celebrates the House's taste for this type of fabric... It follows the Concini and Galigai designs, magnificent ikats that Le Manach is renowned for. Screen printing by hand. Reproduction of an archive from the House.

## LP110003 - Moutarde

Raccord : Horizontal 69 cm / 27 inch

Laize : 68,00 cm / 26,77 inch